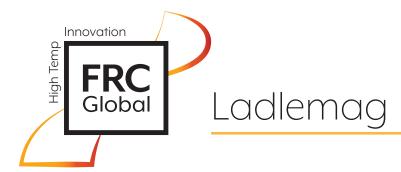

Ladlemag sintered onto working brick

Ladlemag is designed as a Ladle backfill material.

Ladlemag is designed as a low-cost high-performance ladle backfill material. Backfill helps to minimize steel penetration, tighten working linings and protect safety linings. Typical concerns are air-borne carcinogens, cost and difficulty/time of installation. Ladlemag excels in all of these areas.