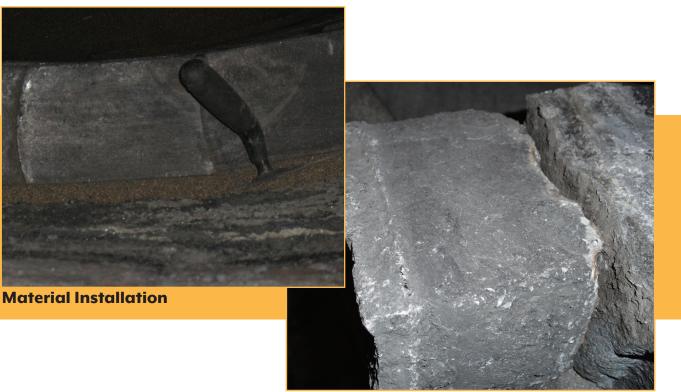

Ladlemag sintered onto working brick

Ladlemag is designed as a Ladle backfill material.

Ladlemag is designed as a low-cost high-performance ladle backfill material. Backfill helps to minimize steel penetration, tighten working linings and protect safety linings. Typical concerns are air-borne carcinogens, cost and difficulty/time of installation. Ladlemag excels in all of these areas.